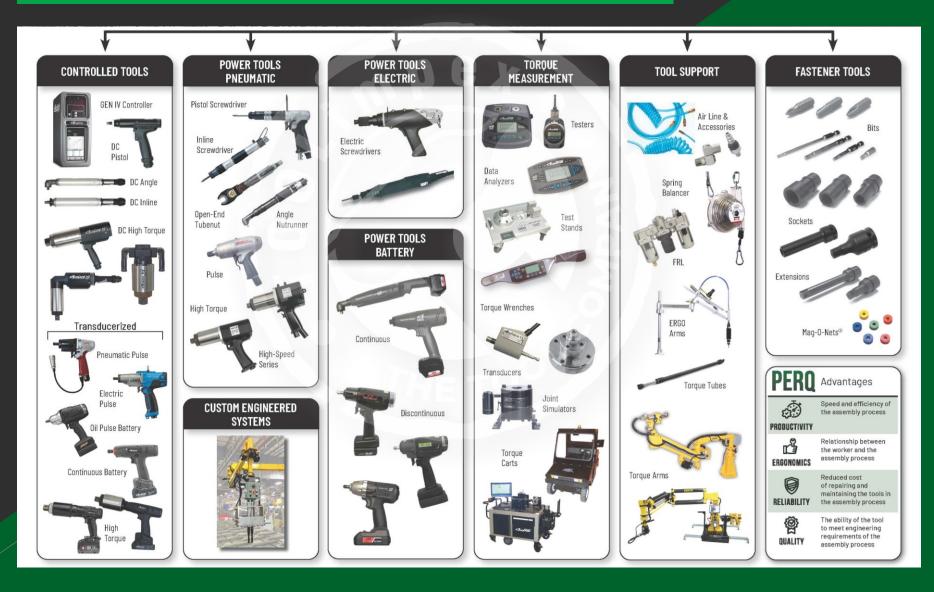

## PRODUCTIVITY

Speed & efficiency of the assembly process

Reduced cost of repairing & maintaining the tools in the assembly process

## ERGONOMICS

Relationship between the worker & the assembly process

The ability of the tool to meet engineering requirements of the assembly process